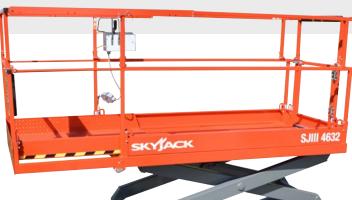

# SJIII 4626/32 ELECTRIC SCISSOR LIFTS

#### STANDARD FEATURES

- Drivable at full height with roll out deck fully extended
- Variable speed, rear two wheel hydraulic drive
- Dual holding brakes
- Proportional controls for drive & lift functions
- 1.22 m Roll out extension deck
- 24V DC Power source
- Low voltage battery protection
- Relay-based control system
- SKYCODED™ Colour coded and numbered wiring system
- Up to 30% gradeability
- Solid rubber, non-marking tyres
- Pothole protection system
- Wiring for AC outlet on platform
- Tilt alarm with drive & lift cut-out
- Overload sensing system
- Lowering warning system
- Operator horn
- Half height spring hinged gate
- Hinged railing system
- Lanyard attachment points
- Forklift pockets and tie down/lift lugs