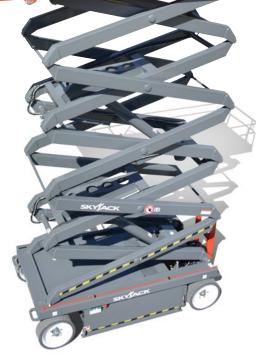

# SJIII 4626/32 ELECTRIC SCISSOR LIFTS

#### STANDARD FEATURES

- Drivable at full height with roll out deck fully extended
- Variable speed, rear two wheel hydraulic drive
- Dual holding brakes
- Proportional controls for drive & lift functions
- 1.22 m Roll out extension deck
- 24V DC Power source
- Low voltage battery protection
- Relay-based control system
- SKYCODED™ Colour coded and numbered wiring system
- Up to 30% gradeability
- Solid rubber, non-marking tyres
- Pothole protection system
- Wiring for AC outlet on platform
- Tilt alarm with drive & lift cut-out
- Overload sensing system
- Lowering warning system
- Operator horn
- Half height spring hinged gate
- Hinged railing system
- Lanyard attachment points
- Forklift pockets and tie down/lift lugs