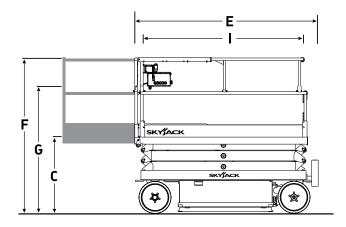

# SJIII 4626/32 ELECTRIC SCISSOR LIFTS

| Dimensions                            | SJIII 4626  | SJIII 4632  |
|---------------------------------------|-------------|-------------|
| A Work Height                         | 9.92 m      | 11.75 m     |
| B Raised Platform Height              | 7.92 m      | 9.75 m      |
| C Lowered Platform Height             | 1.14 m      | 1.23 m      |
| D Overall Width                       | 1.17 m      | 1.17 m      |
| E Overall Length                      | 2.31 m      | 2.31 m      |
| F Stowed Height (Rails Up)            | 2.15 m      | 2.24 m      |
| G Stowed Height (Rails Down)          | 1.79 m      | 1.88 m      |
| H Platform Width (Inside Dimension)   | 1.07 m      | 1.07 m      |
| Platform Length (Inside Dimension)    | 2.13 m      | 2.13 m      |
| Specifications                        | SJIII 4626  | SJIII 4632  |
| Extension Deck (Roll Out)             | 1.22 m      | 1.22 m      |
| Ground Clearance (Stowed)             | 8.89 cm     | 8.89 cm     |
| Ground Clearance (Raised)             | 1.91 cm     | 1.91 cm     |
| Wheelbase                             | 1.75 m      | 1.75 m      |
| Weight                                | 2,170 kg    | 2,302 kg    |
| Gradeability                          | 30%         | 25%         |
| Turning Radius (Inside)               | 1.21 m      | 1.21 m      |
| Turning Radius (Outside)              | 2.37 m      | 2.37 m      |
| Lift Time (With Rated Load)           | 54 sec      | 59 sec      |
| Lower time (With Rated Load)          | 32 sec      | 49 sec      |
| Drive Speed (Stowed)                  | 3.2 km/h    | 3.2 km/h    |
| Drive Speed (Raised)                  | 1.1 km/h    | 1.1 km/h    |
| Maximum Drive Height                  | Full Height | Full Height |
| Capacity (Overall)                    | 454 kg      | 317 kg      |
| Distributed Capacity (Main Platform)  | 318 kg      | 204 kg      |
| Distributed Capacity (Extension Deck) | 136 kg      | 113 kg      |
| Local Floor Load (With Rated Load)    | 1544 kPa    | 1538 kPa    |
| Overall Floor Load (With Rated Load)  | 10 kPa      | 10 kPa      |
| Maximum # of Persons (indoor/outdoor) | 3/2         | 2/1         |
| Tyre Type                             | Solid, N/M  | Solid, N/M  |
| Tyre Size                             | 16 x 5 x 12 | 16 x 5 x 12 |