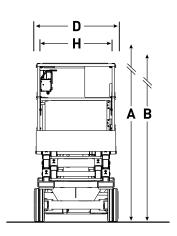

# SJIII 4626/32 ELECTRIC SCISSOR LIFTS

| Dimensions                            | SJIII 4626  | SJIII 4632  |
|---------------------------------------|-------------|-------------|
| A Work Height                         | 9.92 m      | 11.75 m     |
| B Raised Platform Height              | 7.92 m      | 9.75 m      |
| C Lowered Platform Height             | 1.14 m      | 1.23 m      |
| D Overall Width                       | 1.17 m      | 1.17 m      |
| E Overall Length                      | 2.31 m      | 2.31 m      |
| F Stowed Height (Rails Up)            | 2.15 m      | 2.24 m      |
| G Stowed Height (Rails Down)          | 1.79 m      | 1.88 m      |
| H Platform Width (Inside Dimension)   | 1.07 m      | 1.07 m      |
| Platform Length (Inside Dimension)    | 2.13 m      | 2.13 m      |
| Specifications                        | SJIII 4626  | SJIII 4632  |
| Extension Deck (Roll Out)             | 1.22 m      | 1.22 m      |
| Ground Clearance (Stowed)             | 8.89 cm     | 8.89 cm     |
| Ground Clearance (Raised)             | 1.91 cm     | 1.91 cm     |
| Wheelbase                             | 1.75 m      | 1.75 m      |
| Weight                                | 2,170 kg    | 2,302 kg    |
| Gradeability                          | 30%         | 25%         |
| Turning Radius (Inside)               | 1.21 m      | 1.21 m      |
| Turning Radius (Outside)              | 2.37 m      | 2.37 m      |
| Lift Time (With Rated Load)           | 54 sec      | 59 sec      |
| Lower time (With Rated Load)          | 32 sec      | 49 sec      |
| Drive Speed (Stowed)                  | 3.2 km/h    | 3.2 km/h    |
| Drive Speed (Raised)                  | 1.1 km/h    | 1.1 km/h    |
| Maximum Drive Height                  | Full Height | Full Height |
| Capacity (Overall)                    | 454 kg      | 317 kg      |
| Distributed Capacity (Main Platform)  | 318 kg      | 204 kg      |
| Distributed Capacity (Extension Deck) | 136 kg      | 113 kg      |
| Local Floor Load (With Rated Load)    | 1544 kPa    | 1538 kPa    |
| Overall Floor Load (With Rated Load)  | 10 kPa      | 10 kPa      |
| Maximum # of Persons (indoor/outdoor) | 3/2         | 2/1         |
| Tyre Type                             | Solid, N/M  | Solid, N/M  |
| Tyre Size                             | 16 x 5 x 12 | 16 x 5 x 12 |