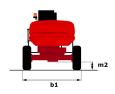

## Dimensional drawing

# 200 ATJ ST5

| Capacities                               |       | Metric                                                                                                               | Imperial                                                                                                             |
|------------------------------------------|-------|----------------------------------------------------------------------------------------------------------------------|----------------------------------------------------------------------------------------------------------------------|
| Working height                           | h21   | 20.35 m                                                                                                              | 66 ft 9 in                                                                                                           |
| Platform height                          | h7    | 18.35 m                                                                                                              | 60 ft 2 in                                                                                                           |
| Max. outreach                            | r1    | 12 m                                                                                                                 | 39 ft 4 in                                                                                                           |
| Overhang                                 | h31   | 8 m                                                                                                                  | 26 ft 3 in                                                                                                           |
| Pendular arm rotation (top / bottom)     |       | +69 ° / -66 °                                                                                                        | +69 ° / -66 °                                                                                                        |
| Platform capacity                        | Q     | 230 kg                                                                                                               | 507 lbs                                                                                                              |
| Turret rotation                          |       | 355 °                                                                                                                | 355 °                                                                                                                |
| Platform rotation (right / left)         |       | 90 ° / 90 °                                                                                                          | 90 ° / 90 °                                                                                                          |
| Number of people (inside / outside)      |       | 2/2                                                                                                                  | 2/2                                                                                                                  |
| Weight and dimensions                    |       |                                                                                                                      |                                                                                                                      |
| Platform weight*                         |       | 10050 kg                                                                                                             | 22156 lbs                                                                                                            |
| Platform dimensions (length x width)     | lp/ep | 2.1 m x 0.8 m                                                                                                        | 6 ft 11 in x 2 ft 7 in                                                                                               |
| Overall width                            | b1    | 2.47 m                                                                                                               | 8 ft 1 in                                                                                                            |
| Overall length                           | 11    | 8.43 m                                                                                                               | 27 ft 8 in                                                                                                           |
| Overall height                           | h17   | 2.7 m                                                                                                                | 8 ft 10 in                                                                                                           |
| Overall length (stowed)                  | 19    | 6.24 m                                                                                                               | 20 ft 6 in                                                                                                           |
| Overall height (stowed)                  | h18   | 2.99 m                                                                                                               | 9 ft 10 in                                                                                                           |
| Floor height (access)                    | h20   | 500 mm                                                                                                               | 19.685 in                                                                                                            |
| Counterweight offset (turret at 90°)     | a7    | 0.11 m                                                                                                               | 4 in                                                                                                                 |
| Internal turning radius (over tyres)     | b13   | 1.26 m                                                                                                               | 4 ft 2 in                                                                                                            |
| External turning radius                  | Wa3   | 3.9 m                                                                                                                | 12 ft 10 in                                                                                                          |
| Ground clearance at centre of wheelbase  | m2    | 0.44 m                                                                                                               | 1 ft 5 in                                                                                                            |
| Wheelbase                                | У     | 2.4 m                                                                                                                | 7 ft 10 in                                                                                                           |
| Performances                             |       |                                                                                                                      |                                                                                                                      |
| Drive speed - stowed                     |       | 4.7 km/h                                                                                                             | 2.9 mph                                                                                                              |
| Drive speed - raised                     |       | 0.8 km/h                                                                                                             | 0.5 mph                                                                                                              |
| Gradeability                             |       | 40 %                                                                                                                 | 40 %                                                                                                                 |
| Permissible leveling                     |       | 5 °                                                                                                                  | 5 °                                                                                                                  |
| Wheels                                   |       |                                                                                                                      |                                                                                                                      |
| Tyres type                               |       | Cured on foam filled tires                                                                                           | Cured on foam filled tires                                                                                           |
| Dimensions of front wheels / rear wheels |       | 1025 x 365 mm - 1025 x 365 mm                                                                                        | 1025 x 365 mm - 1025 x 365 mm                                                                                        |
| Drive wheels (front / rear)              |       | 2/2                                                                                                                  | 2/2                                                                                                                  |
| Steering wheels (front / rear)           |       | 2/2                                                                                                                  | 2/2                                                                                                                  |
| Braking wheels (front / rear)            |       | 0/2                                                                                                                  | 0/2                                                                                                                  |
| Engine/Battery                           |       |                                                                                                                      |                                                                                                                      |
| Engine brand / model                     |       | Yanmar - 3TNV88C                                                                                                     | Yanmar - 3TNV88C                                                                                                     |
| I.C. Engine power rating / Power (kW)    |       | 34 Hp / 25.5 kW                                                                                                      | 34 Hp / 25.5 kW                                                                                                      |
| Miscellaneous                            |       | · · · · · · · · · · · · · · · · · · ·                                                                                |                                                                                                                      |
| Ground Pressure                          |       | 20.65 daN/cm <sup>2</sup>                                                                                            | 299.5 PSI                                                                                                            |
| Hydraulic Pressure                       |       | 335 Bar                                                                                                              | 23 PSI                                                                                                               |
| Hydraulic tank capacity                  |       | 801                                                                                                                  | 21.14 US gal                                                                                                         |
| Fuel tank                                |       | 781                                                                                                                  | 20.61 US gal                                                                                                         |
| Standards compliance                     |       |                                                                                                                      |                                                                                                                      |
| This machine is in compliance with:      |       | European directives: 2006/42/EC- Machinery<br>(revised EN280:2013) - 2004/108/EC (EMC) -<br>2006/95/EC (Low voltage) | European directives: 2006/42/EC- Machinery<br>(revised EN280:2013) - 2004/108/EC (EMC) -<br>2006/95/EC (Low voltage) |