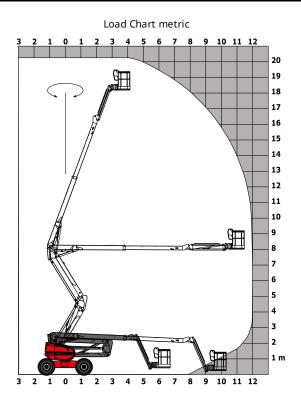

|
| Standards compliance                     |       |                                                                                                                      |                                                                                                                      |
| This machine is in compliance with:      |       | European directives: 2006/42/EC- Machinery<br>(revised EN280:2013) - 2004/108/EC (EMC) -<br>2006/95/EC (Low voltage) | European directives: 2006/42/EC- Machinery<br>(revised EN280:2013) - 2004/108/EC (EMC) -<br>2006/95/EC (Low voltage) |

\*Varies according to options and standards of the country to which the machine is delivered

#### Load chart



## Dimensional drawing







## Equipment

| Standard                                                                    |
|-----------------------------------------------------------------------------|
| 230V Predisposition                                                         |
| 4 simultaneous movements                                                    |
| 4 wheel drive                                                               |
| 4 wheel steer with crab mode                                                |
| Audible alarm and illuminated indicator lamp (leveling, overload, lowering) |
| Backup electrical pump                                                      |
| CAN bus technology                                                          |
| Dead man pedal