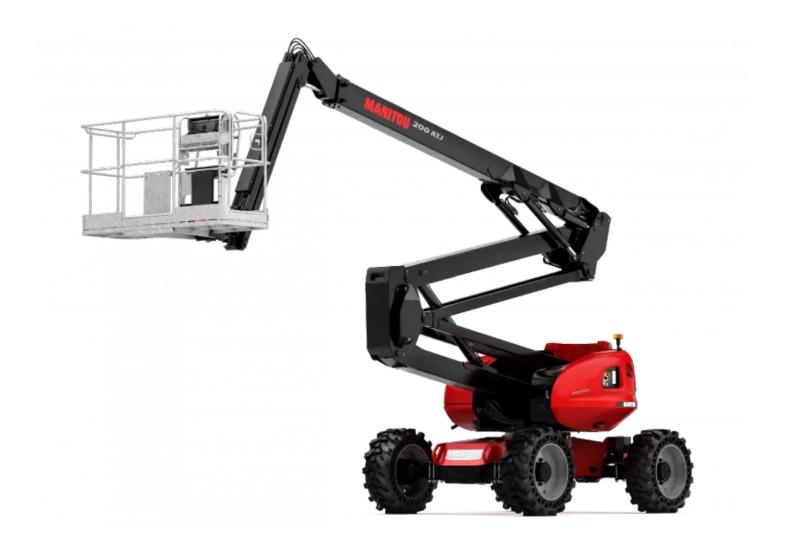

# 200 ATJ ST5

| Capacities                               |       | Metric                                                                                                               | Imperial                                                                                                             |
|------------------------------------------|-------|----------------------------------------------------------------------------------------------------------------------|----------------------------------------------------------------------------------------------------------------------|
| Working height                           | h21   | 20.35 m                                                                                                              | 66 ft 9 in                                                                                                           |
| Platform height                          | h7    | 18.35 m                                                                                                              | 60 ft 2 in                                                                                                           |
| Max. outreach                            | r1    | 12 m                                                                                                                 | 39 ft 4 in                                                                                                           |
| Overhang                                 | h31   | 8 m                                                                                                                  | 26 ft 3 in                                                                                                           |
| Pendular arm rotation (top / bottom)     |       | +69 ° / -66 °                                                                                                        | +69 ° / -66 °                                                                                                        |
| Platform capacity                        | Q     | 230 kg                                                                                                               | 507 lbs                                                                                                              |
| Turret rotation                          |       | 355 °                                                                                                                | 355 °                                                                                                                |
| Platform rotation (right / left)         |       | 90 ° / 90 °                                                                                                          | 90 ° / 90 °                                                                                                          |
| Number of people (inside / outside)      |       | 2/2                                                                                                                  | 2/2                                                                                                                  |
| Weight and dimensions                    |       |                                                                                                                      |                                                                                                                      |
| Platform weight*                         |       | 10050 kg                                                                                                             | 22156 lbs                                                                                                            |
| Platform dimensions (length x width)     | lp/ep | 2.1 m x 0.8 m                                                                                                        | 6 ft 11 in x 2 ft 7 in                                                                                               |
| Overall width                            | b1    | 2.47 m                                                                                                               | 8 ft 1 in                                                                                                            |
| Overall length                           | 11    | 8.43 m                                                                                                               | 27 ft 8 in                                                                                                           |
| Overall height                           | h17   | 2.7 m                                                                                                                | 8 ft 10 in                                                                                                           |
| Overall length (stowed)                  | 19    | 6.24 m                                                                                                               | 20 ft 6 in                                                                                                           |
| Overall height (stowed)                  | h18   | 2.99 m                                                                                                               | 9 ft 10 in                                                                                                           |
| Floor height (access)                    | h20   | 500 mm                                                                                                               | 19.685 in                                                                                                            |
| Counterweight offset (turret at 90°)     | a7    | 0.11 m                                                                                                               | 4 in                                                                                                                 |
| Internal turning radius (over tyres)     | b13   | 1.26 m                                                                                                               | 4 ft 2 in                                                                                                            |
| External turning radius                  | Wa3   | 3.9 m                                                                                                                | 12 ft 10 in                                                                                                          |
| Ground clearance at centre of wheelbase  | m2    | 0.44 m                                                                                                               | 1 ft 5 in                                                                                                            |
| Wheelbase                                | У     | 2.4 m                                                                                                                | 7 ft 10 in                                                                                                           |
| Performances                             |       |                                                                                                                      |                                                                                                                      |
| Drive speed - stowed                     |       | 4.7 km/h                                                                                                             | 2.9 mph                                                                                                              |
| Drive speed - raised                     |       | 0.8 km/h                                                                                                             | 0.5 mph                                                                                                              |
| Gradeability                             |       | 40 %                                                                                                                 | 40 %                                                                                                                 |
| Permissible leveling                     |       | 5 °                                                                                                                  | 5 °                                                                                                                  |
| Wheels                                   |       |                                                                                                                      |                                                                                                                      |
| Tyres type                               |       | Cured on foam filled tires                                                                                           | Cured on foam filled tires                                                                                           |
| Dimensions of front wheels / rear wheels |       | 1025 x 365 mm - 1025 x 365 mm                                                                                        | 1025 x 365 mm - 1025 x 365 mm                                                                                        |
| Drive wheels (front / rear)              |       | 2/2                                                                                                                  | 2/2                                                                                                                  |
| Steering wheels (front / rear)           |       | 2/2                                                                                                                  | 2/2                                                                                                                  |
| Braking wheels (front / rear)            |       | 0/2                                                                                                                  | 0/2                                                                                                                  |
| Engine/Battery                           |       |                                                                                                                      |                                                                                                                      |
| Engine brand / model                     |       | Yanmar - 3TNV88C                                                                                                     | Yanmar - 3TNV88C                                                                                                     |
| I.C. Engine power rating / Power (kW)    |       | 34 Hp / 25.5 kW                                                                                                      | 34 Hp / 25.5 kW                                                                                                      |
| Miscellaneous                            |       | · · · · · · · · · · · · · · · · · · ·                                                                                |                                                                                                                      |
| Ground Pressure                          |       | 20.65 daN/cm <sup>2</sup>                                                                                            | 299.5 PSI                                                                                                            |
| Hydraulic Pressure                       |       | 335 Bar                                                                                                              | 23 PSI                                                                                                               |
| Hydraulic tank capacity                  |       | 801                                                                                                                  | 21.14 US gal                                                                                                         |
| Fuel tank                                |       | 781                                                                                                                  | 20.61 US gal                                                                                                         |
| Standards compliance                     |       |                                                                                                                      |                                                                                                                      |
| This machine is in compliance with:      |       | European directives: 2006/42/EC- Machinery<br>(revised EN280:2013) - 2004/108/EC (EMC) -<br>2006/95/EC (Low voltage) | European directives: 2006/42/EC- Machinery<br>(revised EN280:2013) - 2004/108/EC (EMC) -<br>2006/95/EC (Low voltage) |