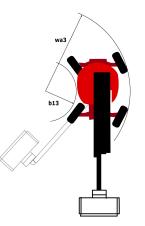

# 200 ATJ ST5

| Capacities                               |       | Metric                                                                                                               | Imperial                                                                                                             |
|------------------------------------------|-------|----------------------------------------------------------------------------------------------------------------------|----------------------------------------------------------------------------------------------------------------------|
| Working height                           | h21   | 20.35 m                                                                                                              | 66 ft 9 in                                                                                                           |
| Platform height                          | h7    | 18.35 m                                                                                                              | 60 ft 2 in                                                                                                           |
| Max. outreach                            | r1    | 12 m                                                                                                                 | 39 ft 4 in                                                                                                           |
| Overhang                                 | h31   | 8 m                                                                                                                  | 26 ft 3 in                                                                                                           |
| Pendular arm rotation (top / bottom)     |       | +69 ° / -66 °                                                                                                        | +69 ° / -66 °                                                                                                        |
| Platform capacity                        | Q     | 230 kg                                                                                                               | 507 lbs                                                                                                              |
| Turret rotation                          |       | 355 °                                                                                                                | 355 °                                                                                                                |
| Platform rotation (right / left)         |       | 90 ° / 90 °                                                                                                          | 90 ° / 90 °                                                                                                          |
| Number of people (inside / outside)      |       | 2/2                                                                                                                  | 2/2                                                                                                                  |
| Weight and dimensions                    |       |                                                                                                                      |                                                                                                                      |
| Platform weight*                         |       | 10050 kg                                                                                                             | 22156 lbs                                                                                                            |
| Platform dimensions (length x width)     | lp/ep | 2.1 m x 0.8 m                                                                                                        | 6 ft 11 in x 2 ft 7 in                                                                                               |
| Overall width                            | b1    | 2.47 m                                                                                                               | 8 ft 1 in                                                                                                            |
| Overall length                           | 11    | 8.43 m                                                                                                               | 27 ft 8 in                                                                                                           |
| Overall height                           | h17   | 2.7 m                                                                                                                | 8 ft 10 in                                                                                                           |
| Overall length (stowed)                  | 19    | 6.24 m                                                                                                               | 20 ft 6 in                                                                                                           |
| Overall height (stowed)                  | h18   | 2.99 m                                                                                                               | 9 ft 10 in                                                                                                           |
| Floor height (access)                    | h20   | 500 mm                                                                                                               | 19.685 in                                                                                                            |
| Counterweight offset (turret at 90°)     | a7    | 0.11 m                                                                                                               | 4 in                                                                                                                 |
| Internal turning radius (over tyres)     | b13   | 1.26 m                                                                                                               | 4 ft 2 in                                                                                                            |
| External turning radius                  | Wa3   | 3.9 m                                                                                                                | 12 ft 10 in                                                                                                          |
| Ground clearance at centre of wheelbase  | m2    | 0.44 m                                                                                                               | 1 ft 5 in                                                                                                            |
| Wheelbase                                | У     | 2.4 m                                                                                                                | 7 ft 10 in                                                                                                           |
| Performances                             |       |                                                                                                                      |                                                                                                                      |
| Drive speed - stowed                     |       | 4.7 km/h                                                                                                             | 2.9 mph                                                                                                              |
| Drive speed - raised                     |       | 0.8 km/h                                                                                                             | 0.5 mph                                                                                                              |
| Gradeability                             |       | 40 %                                                                                                                 | 40 %                                                                                                                 |
| Permissible leveling                     |       | 5 °                                                                                                                  | 5 °                                                                                                                  |
| Wheels                                   |       |                                                                                                                      |                                                                                                                      |
| Tyres type                               |       | Cured on foam filled tires                                                                                           | Cured on foam filled tires                                                                                           |
| Dimensions of front wheels / rear wheels |       | 1025 x 365 mm - 1025 x 365 mm                                                                                        | 1025 x 365 mm - 1025 x 365 mm                                                                                        |
| Drive wheels (front / rear)              |       | 2/2                                                                                                                  | 2/2                                                                                                                  |
| Steering wheels (front / rear)           |       | 2/2                                                                                                                  | 2/2                                                                                                                  |
| Braking wheels (front / rear)            |       | 0/2                                                                                                                  | 0/2                                                                                                                  |
| Engine/Battery                           |       |                                                                                                                      |                                                                                                                      |
| Engine brand / model                     |       | Yanmar - 3TNV88C                                                                                                     | Yanmar - 3TNV88C                                                                                                     |
| I.C. Engine power rating / Power (kW)    |       | 34 Hp / 25.5 kW                                                                                                      | 34 Hp / 25.5 kW                                                                                                      |
| Miscellaneous                            |       | · · · · · · · · · · · · · · · · · · ·                                                                                |                                                                                                                      |
| Ground Pressure                          |       | 20.65 daN/cm <sup>2</sup>                                                                                            | 299.5 PSI                                                                                                            |
| Hydraulic Pressure                       |       | 335 Bar                                                                                                              | 23 PSI                                                                                                               |
| Hydraulic tank capacity                  |       | 801                                                                                                                  | 21.14 US gal                                                                                                         |
| Fuel tank                                |       | 781                                                                                                                  | 20.61 US gal                                                                                                         |
| Standards compliance                     |       |                                                                                                                      |                                                                                                                      |
| This machine is in compliance with:      |       | European directives: 2006/42/EC- Machinery<br>(revised EN280:2013) - 2004/108/EC (EMC) -<br>2006/95/EC (Low voltage) | European directives: 2006/42/EC- Machinery<br>(revised EN280:2013) - 2004/108/EC (EMC) -<br>2006/95/EC (Low voltage) |

## Dimensional drawing