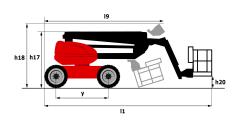

# 200 ATJ ST5

| Capacities                               |       | Metric                                                                                                               | Imperial                                                                                                             |
|------------------------------------------|-------|----------------------------------------------------------------------------------------------------------------------|----------------------------------------------------------------------------------------------------------------------|
| Working height                           | h21   | 20.35 m                                                                                                              | 66 ft 9 in                                                                                                           |
| Platform height                          | h7    | 18.35 m                                                                                                              | 60 ft 2 in                                                                                                           |
| Max. outreach                            | r1    | 12 m                                                                                                                 | 39 ft 4 in                                                                                                           |
| Overhang                                 | h31   | 8 m                                                                                                                  | 26 ft 3 in                                                                                                           |
| Pendular arm rotation (top / bottom)     |       | +69 ° / -66 °                                                                                                        | +69 ° / -66 °                                                                                                        |
| Platform capacity                        | Q     | 230 kg                                                                                                               | 507 lbs                                                                                                              |
| Turret rotation                          |       | 355 °                                                                                                                | 355 °                                                                                                                |
| Platform rotation (right / left)         |       | 90 ° / 90 °                                                                                                          | 90 ° / 90 °                                                                                                          |
| Number of people (inside / outside)      |       | 2/2                                                                                                                  | 2/2                                                                                                                  |
| Weight and dimensions                    |       |                                                                                                                      |                                                                                                                      |
| Platform weight*                         |       | 10050 kg                                                                                                             | 22156 lbs                                                                                                            |
| Platform dimensions (length x width)     | lp/ep | 2.1 m x 0.8 m                                                                                                        | 6 ft 11 in x 2 ft 7 in                                                                                               |
| Overall width                            | b1    | 2.47 m                                                                                                               | 8 ft 1 in                                                                                                            |
| Overall length                           | 11    | 8.43 m                                                                                                               | 27 ft 8 in                                                                                                           |
| Overall height                           | h17   | 2.7 m                                                                                                                | 8 ft 10 in                                                                                                           |
| Overall length (stowed)                  | 19    | 6.24 m                                                                                                               | 20 ft 6 in                                                                                                           |
| Overall height (stowed)                  | h18   | 2.99 m                                                                                                               | 9 ft 10 in                                                                                                           |
| Floor height (access)                    | h20   | 500 mm                                                                                                               | 19.685 in                                                                                                            |
| Counterweight offset (turret at 90°)     | a7    | 0.11 m                                                                                                               | 4 in                                                                                                                 |
| Internal turning radius (over tyres)     | b13   | 1.26 m                                                                                                               | 4 ft 2 in                                                                                                            |
| External turning radius                  | Wa3   | 3.9 m                                                                                                                | 12 ft 10 in                                                                                                          |
| Ground clearance at centre of wheelbase  | m2    | 0.44 m                                                                                                               | 1 ft 5 in                                                                                                            |
| Wheelbase                                | У     | 2.4 m                                                                                                                | 7 ft 10 in                                                                                                           |
| Performances                             |       |                                                                                                                      |                                                                                                                      |
| Drive speed - stowed                     |       | 4.7 km/h                                                                                                             | 2.9 mph                                                                                                              |
| Drive speed - raised                     |       | 0.8 km/h                                                                                                             | 0.5 mph                                                                                                              |
| Gradeability                             |       | 40 %                                                                                                                 | 40 %                                                                                                                 |
| Permissible leveling                     |       | 5 °                                                                                                                  | 5 °                                                                                                                  |
| Wheels                                   |       |                                                                                                                      |                                                                                                                      |
| Tyres type                               |       | Cured on foam filled tires                                                                                           | Cured on foam filled tires                                                                                           |
| Dimensions of front wheels / rear wheels |       | 1025 x 365 mm - 1025 x 365 mm                                                                                        | 1025 x 365 mm - 1025 x 365 mm                                                                                        |
| Drive wheels (front / rear)              |       | 2/2                                                                                                                  | 2/2                                                                                                                  |
| Steering wheels (front / rear)           |       | 2/2                                                                                                                  | 2/2                                                                                                                  |
| Braking wheels (front / rear)            |       | 0/2                                                                                                                  | 0/2                                                                                                                  |
| Engine/Battery                           |       |                                                                                                                      |                                                                                                                      |
| Engine brand / model                     |       | Yanmar - 3TNV88C                                                                                                     | Yanmar - 3TNV88C                                                                                                     |
| I.C. Engine power rating / Power (kW)    |       | 34 Hp / 25.5 kW                                                                                                      | 34 Hp / 25.5 kW                                                                                                      |
| Miscellaneous                            |       | · · · · · · · · · · · · · · · · · · ·                                                                                |                                                                                                                      |
| Ground Pressure                          |       | 20.65 daN/cm <sup>2</sup>                                                                                            | 299.5 PSI                                                                                                            |
| Hydraulic Pressure                       |       | 335 Bar                                                                                                              | 23 PSI                                                                                                               |
| Hydraulic tank capacity                  |       | 801                                                                                                                  | 21.14 US gal                                                                                                         |
| Fuel tank                                |       | 781                                                                                                                  | 20.61 US gal                                                                                                         |
| Standards compliance                     |       |                                                                                                                      |                                                                                                                      |
| This machine is in compliance with:      |       | European directives: 2006/42/EC- Machinery<br>(revised EN280:2013) - 2004/108/EC (EMC) -<br>2006/95/EC (Low voltage) | European directives: 2006/42/EC- Machinery<br>(revised EN280:2013) - 2004/108/EC (EMC) -<br>2006/95/EC (Low voltage) |

## Dimensional drawing