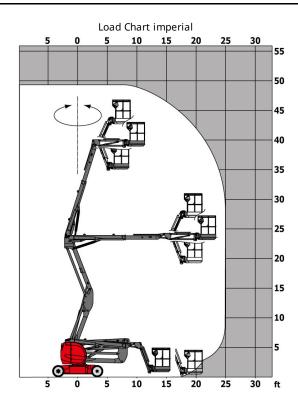

| < 8.2 ft/s                                                                                                          |
| Standards compliance                     |       | ~ 2.J III/3                                                                                                          | ~ 0.2 11/3                                                                                                          |
| This machine is in compliance with:      |       | European directives: 2006/42/EC- Machinery<br>(revised EN280:2013) - 2004/108/EC (EMC) -<br>2006/95/EC (Low voltage) | European directives: 2006/42/EC- Machinen<br>(revised EN280:2013) - 2004/108/EC (EMC) -<br>2006/95/EC (Low voltage) |

## Load chart





### **Dimensional drawing**







### **Equipment**

#### Standard

230V Predisposition

Audible alarm and illuminated indicator lamp (leveling, overload, lowering)

Battery charge indicator lamp

CAN bus technology

Easy Manager

Emergency stop button in platform and on frame

Horn in the platform

Hour meter

Integrated diagnostic assistance

Manual emergency lowering

Multi-voltage integrated charger

Negative-type braking on rear wheels

Non-marking rubber tyres

Pendular arm

Platform with open-work floor

Proportional controls

Slinging and securing rings

Tool box in platform

Traction battery

Travel possible at maximum height

#### Optional

110 or 230V plug with differential circuit breaker

3D

Air predisposition

Beep on every movement

Beep upon travel

Biodegradable oil

C