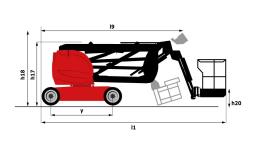

### **Dimensional drawing**

# 150 AETJ-C

| Capacities                               |       | Metric                                                                                                               | Imperial                                                                                                            |
|------------------------------------------|-------|----------------------------------------------------------------------------------------------------------------------|---------------------------------------------------------------------------------------------------------------------|
| Working height                           | h21   | 15 m                                                                                                                 | 49 ft 3 in                                                                                                          |
| Platform height                          | h7    | 13 m                                                                                                                 | 42 ft 8 in                                                                                                          |
| Max. outreach                            | r1    | 7.6 m                                                                                                                | 24 ft 11 in                                                                                                         |
| Overhang                                 | h31   | 7 m                                                                                                                  | 23 ft                                                                                                               |
| Pendular arm rotation (top / bottom)     |       | +65 ° / -65 °                                                                                                        | +65 ° / -65 °                                                                                                       |
| Platform capacity                        | Q     | 200 kg                                                                                                               | 441 lbs                                                                                                             |
| Turret rotation                          |       | 355 °                                                                                                                | 355 °                                                                                                               |
| Platform rotation (right / left)         |       | 66°/59°                                                                                                              | 66 ° / 59 °                                                                                                         |
| Number of people (inside / outside)      |       | 2/2                                                                                                                  | 2/2                                                                                                                 |
| Weight and dimensions                    |       |                                                                                                                      |                                                                                                                     |
| Platform weight*                         |       | 6700 kg                                                                                                              | 14771 lbs                                                                                                           |
| Platform dimensions (length x width)     | lp/ep | 0.92 m x 1.2 m                                                                                                       | 3 ft x 3 ft 11 in                                                                                                   |
| Overall width                            | b1    | 1.5 m                                                                                                                | 4 ft 11 in                                                                                                          |
| Overall length                           | I1    | 6.05 m                                                                                                               | 19 ft 10 in                                                                                                         |
| Overall height                           | h17   | 1.97 m                                                                                                               | 6 ft 6 in                                                                                                           |
| Overall length (stowed)                  | 1117  | 4.4 m                                                                                                                | 14 ft 5 in                                                                                                          |
| Overall height (stowed)                  | h18   | 2.08 m                                                                                                               | 6 ft 10 in                                                                                                          |
| -                                        |       | 0.4 m                                                                                                                | 1 ft 4 in                                                                                                           |
| Floor height (access)                    | h20   |                                                                                                                      |                                                                                                                     |
| lib length                               | l13   | 1.26 m                                                                                                               | 4 ft 2 in                                                                                                           |
| Counterweight offset (turret at 90°)     | a7    | 0.12 m                                                                                                               | 5 in                                                                                                                |
| Internal turning radius (over tyres)     | b13   | 1.87 m                                                                                                               | 6 ft 2 in                                                                                                           |
| External turning radius                  | Wa3   | 3.96 m                                                                                                               | 13 ft                                                                                                               |
| Failswing Failswing                      |       | 0.12 m                                                                                                               | 5 in                                                                                                                |
| Ground clearance at centre of wheelbase  | m2    | 0.14 m                                                                                                               | 6 in                                                                                                                |
| Wheelbase                                | у     | 2 m                                                                                                                  | 6 ft 7 in                                                                                                           |
| Performances                             |       |                                                                                                                      |                                                                                                                     |
| Drive speed - stowed                     |       | 5 km/h                                                                                                               | 3.1 mph                                                                                                             |
| Drive speed - raised                     |       | 0.6 km/h                                                                                                             | 0.4 mph                                                                                                             |
| Gradeability                             |       | 22 %                                                                                                                 | 22 %                                                                                                                |
| Permissible leveling                     |       | 3°                                                                                                                   | 3°                                                                                                                  |
| Wheels                                   |       |                                                                                                                      |                                                                                                                     |
| Tyres type                               |       | Solid non-marking tires                                                                                              | Solid non-marking tires                                                                                             |
| Orive wheels (front / rear)              |       | 0/2                                                                                                                  | 0/2                                                                                                                 |
| Steering wheels (front / rear)           |       | 2/0                                                                                                                  | 2/0                                                                                                                 |
| Braking wheels (front / rear)            |       | 0/2                                                                                                                  | 0/2                                                                                                                 |
| Engine/Battery                           |       |                                                                                                                      |                                                                                                                     |
| Electric engine power rating             |       | 2 x 4.5 kW                                                                                                           | 2 x 4.5 kW                                                                                                          |
| Electric Pump                            |       | 3.7 kW                                                                                                               | 3.7 kW                                                                                                              |
| Battery / Batteries capacity             |       | 48 V / 240 Ah                                                                                                        | 48 V / 240 Ah                                                                                                       |
| Integrated charger (V / Ah)              |       | 48 V / 30 Ah                                                                                                         | 48 V / 30 Ah                                                                                                        |
| Miscellaneous                            |       |                                                                                                                      |                                                                                                                     |
| Number of cycles with STD Battery (HIRD) |       | 46                                                                                                                   | 46                                                                                                                  |
| Ground Pressure                          |       | 13.5 daN/cm²                                                                                                         | 195.8 PSI                                                                                                           |
| Hydraulic Pressure                       |       | 210 Bar                                                                                                              | 14 PSI                                                                                                              |
| Hydraulic tank capacity                  |       | 15                                                                                                                   | 3.96 US gal                                                                                                         |
| Vibration on hands/arms                  |       | < 2.5 m/s                                                                                                            | < 8.2 ft/s                                                                                                          |
| Standards compliance                     |       | ~ 2.J III/3                                                                                                          | ~ 0.2 11/3                                                                                                          |
| This machine is in compliance with:      |       | European directives: 2006/42/EC- Machinery<br>(revised EN280:2013) - 2004/108/EC (EMC) -<br>2006/95/EC (Low voltage) | European directives: 2006/42/EC- Machinen<br>(revised EN280:2013) - 2004/108/EC (EMC) -<br>2006/95/EC (Low voltage) |