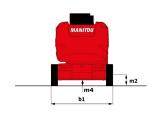

# 150 AETJ-C

| Capacities                               |       | Metric                                                                                                               | Imperial                                                                                                            |
|------------------------------------------|-------|----------------------------------------------------------------------------------------------------------------------|---------------------------------------------------------------------------------------------------------------------|
| Working height                           | h21   | 15 m                                                                                                                 | 49 ft 3 in                                                                                                          |
| Platform height                          | h7    | 13 m                                                                                                                 | 42 ft 8 in                                                                                                          |
| Max. outreach                            | r1    | 7.6 m                                                                                                                | 24 ft 11 in                                                                                                         |
| Overhang                                 | h31   | 7 m                                                                                                                  | 23 ft                                                                                                               |
| Pendular arm rotation (top / bottom)     |       | +65 ° / -65 °                                                                                                        | +65 ° / -65 °                                                                                                       |
| Platform capacity                        | Q     | 200 kg                                                                                                               | 441 lbs                                                                                                             |
| Turret rotation                          |       | 355 °                                                                                                                | 355 °                                                                                                               |
| Platform rotation (right / left)         |       | 66°/59°                                                                                                              | 66 ° / 59 °                                                                                                         |
| Number of people (inside / outside)      |       | 2/2                                                                                                                  | 2/2                                                                                                                 |
| Weight and dimensions                    |       |                                                                                                                      |                                                                                                                     |
| Platform weight*                         |       | 6700 kg                                                                                                              | 14771 lbs                                                                                                           |
| Platform dimensions (length x width)     | lp/ep | 0.92 m x 1.2 m                                                                                                       | 3 ft x 3 ft 11 in                                                                                                   |
| Overall width                            | b1    | 1.5 m                                                                                                                | 4 ft 11 in                                                                                                          |
| Overall length                           | I1    | 6.05 m                                                                                                               | 19 ft 10 in                                                                                                         |
| Overall height                           | h17   | 1.97 m                                                                                                               | 6 ft 6 in                                                                                                           |
| Overall length (stowed)                  | 1117  | 4.4 m                                                                                                                | 14 ft 5 in                                                                                                          |
| Overall height (stowed)                  | h18   | 2.08 m                                                                                                               | 6 ft 10 in                                                                                                          |
| -                                        |       | 0.4 m                                                                                                                | 1 ft 4 in                                                                                                           |
| Floor height (access)                    | h20   |                                                                                                                      |                                                                                                                     |
| lib length                               | l13   | 1.26 m                                                                                                               | 4 ft 2 in                                                                                                           |
| Counterweight offset (turret at 90°)     | a7    | 0.12 m                                                                                                               | 5 in                                                                                                                |
| Internal turning radius (over tyres)     | b13   | 1.87 m                                                                                                               | 6 ft 2 in                                                                                                           |
| External turning radius                  | Wa3   | 3.96 m                                                                                                               | 13 ft                                                                                                               |
| Failswing Failswing                      |       | 0.12 m                                                                                                               | 5 in                                                                                                                |
| Ground clearance at centre of wheelbase  | m2    | 0.14 m                                                                                                               | 6 in                                                                                                                |
| Wheelbase                                | у     | 2 m                                                                                                                  | 6 ft 7 in                                                                                                           |
| Performances                             |       |                                                                                                                      |                                                                                                                     |
| Drive speed - stowed                     |       | 5 km/h                                                                                                               | 3.1 mph                                                                                                             |
| Drive speed - raised                     |       | 0.6 km/h                                                                                                             | 0.4 mph                                                                                                             |
| Gradeability                             |       | 22 %                                                                                                                 | 22 %                                                                                                                |
| Permissible leveling                     |       | 3°                                                                                                                   | 3°                                                                                                                  |
| Wheels                                   |       |                                                                                                                      |                                                                                                                     |
| Tyres type                               |       | Solid non-marking tires                                                                                              | Solid non-marking tires                                                                                             |
| Orive wheels (front / rear)              |       | 0/2                                                                                                                  | 0/2                                                                                                                 |
| Steering wheels (front / rear)           |       | 2/0                                                                                                                  | 2/0                                                                                                                 |
| Braking wheels (front / rear)            |       | 0/2                                                                                                                  | 0/2                                                                                                                 |
| Engine/Battery                           |       |                                                                                                                      |                                                                                                                     |
| Electric engine power rating             |       | 2 x 4.5 kW                                                                                                           | 2 x 4.5 kW                                                                                                          |
| Electric Pump                            |       | 3.7 kW                                                                                                               | 3.7 kW                                                                                                              |
| Battery / Batteries capacity             |       | 48 V / 240 Ah                                                                                                        | 48 V / 240 Ah                                                                                                       |
| Integrated charger (V / Ah)              |       | 48 V / 30 Ah                                                                                                         | 48 V / 30 Ah                                                                                                        |
| Miscellaneous                            |       |                                                                                                                      |                                                                                                                     |
| Number of cycles with STD Battery (HIRD) |       | 46                                                                                                                   | 46                                                                                                                  |
| Ground Pressure                          |       | 13.5 daN/cm²                                                                                                         | 195.8 PSI                                                                                                           |
| Hydraulic Pressure                       |       | 210 Bar                                                                                                              | 14 PSI                                                                                                              |
| Hydraulic tank capacity                  |       | 15                                                                                                                   | 3.96 US gal                                                                                                         |
| Vibration on hands/arms                  |       | < 2.5 m/s                                                                                                            | < 8.2 ft/s                                                                                                          |
| Standards compliance                     |       | ~ 2.J III/3                                                                                                          | ~ 0.2 11/3                                                                                                          |
| This machine is in compliance with:      |       | European directives: 2006/42/EC- Machinery<br>(revised EN280:2013) - 2004/108/EC (EMC) -<br>2006/95/EC (Low voltage) | European directives: 2006/42/EC- Machinen<br>(revised EN280:2013) - 2004/108/EC (EMC) -<br>2006/95/EC (Low voltage) |

### **Dimensional drawing**