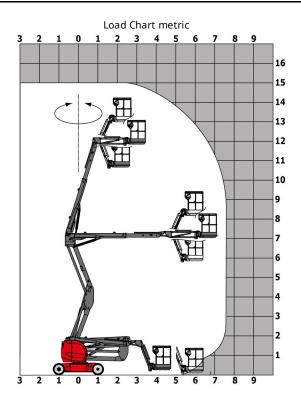

| < 8.2 ft/s                                                                                                          |
| Standards compliance                     |       | ~ 2.J III/3                                                                                                          | ~ 0.2 11/3                                                                                                          |
| This machine is in compliance with:      |       | European directives: 2006/42/EC- Machinery<br>(revised EN280:2013) - 2004/108/EC (EMC) -<br>2006/95/EC (Low voltage) | European directives: 2006/42/EC- Machinen<br>(revised EN280:2013) - 2004/108/EC (EMC) -<br>2006/95/EC (Low voltage) |

## Load chart





### **Dimensional drawing**







### **Equipment**

#### Standard

230V Predisposition

Audible alarm and illuminated indicator lamp (leveling, overload, lowering)

Battery charge indicator lamp

CAN bus technology

Easy Manager

Emergency stop button in platform and on frame

Horn in the platform

Hour meter

Integrated diagnostic assistance

Manual emergency lowering

Multi-voltage integrated charger

Negative-type braking on rear wheels

Non-marking rubber tyres

Pendular arm

Platform with open-work floor

Proportional controls

Slinging and securing rings

Tool box in platform

Traction battery

Travel possible at maximum height

#### Optional

110 or 230V plug with differential circuit breaker

3D

Air predisposition

Beep on every movement

Beep upon travel

Biodegradable oil