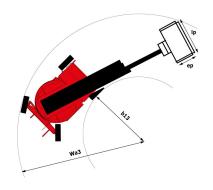

# 150 AETJ-C

| Capacities                               |       | Metric                                                                                                               | Imperial                                                                                                            |
|------------------------------------------|-------|----------------------------------------------------------------------------------------------------------------------|---------------------------------------------------------------------------------------------------------------------|
| Working height                           | h21   | 15 m                                                                                                                 | 49 ft 3 in                                                                                                          |
| Platform height                          | h7    | 13 m                                                                                                                 | 42 ft 8 in                                                                                                          |
| Max. outreach                            | r1    | 7.6 m                                                                                                                | 24 ft 11 in                                                                                                         |
| Overhang                                 | h31   | 7 m                                                                                                                  | 23 ft                                                                                                               |
| Pendular arm rotation (top / bottom)     |       | +65 ° / -65 °                                                                                                        | +65 ° / -65 °                                                                                                       |
| Platform capacity                        | Q     | 200 kg                                                                                                               | 441 lbs                                                                                                             |
| Turret rotation                          |       | 355 °                                                                                                                | 355 °                                                                                                               |
| Platform rotation (right / left)         |       | 66°/59°                                                                                                              | 66 ° / 59 °                                                                                                         |
| Number of people (inside / outside)      |       | 2/2                                                                                                                  | 2/2                                                                                                                 |
| Weight and dimensions                    |       |                                                                                                                      |                                                                                                                     |
| Platform weight*                         |       | 6700 kg                                                                                                              | 14771 lbs                                                                                                           |
| Platform dimensions (length x width)     | lp/ep | 0.92 m x 1.2 m                                                                                                       | 3 ft x 3 ft 11 in                                                                                                   |
| Overall width                            | b1    | 1.5 m                                                                                                                | 4 ft 11 in                                                                                                          |
| Overall length                           | I1    | 6.05 m                                                                                                               | 19 ft 10 in                                                                                                         |
| Overall height                           | h17   | 1.97 m                                                                                                               | 6 ft 6 in                                                                                                           |
| Overall length (stowed)                  | 1117  | 4.4 m                                                                                                                | 14 ft 5 in                                                                                                          |
| Overall height (stowed)                  | h18   | 2.08 m                                                                                                               | 6 ft 10 in                                                                                                          |
| -                                        |       | 0.4 m                                                                                                                | 1 ft 4 in                                                                                                           |
| Floor height (access)                    | h20   |                                                                                                                      |                                                                                                                     |
| lib length                               | l13   | 1.26 m                                                                                                               | 4 ft 2 in                                                                                                           |
| Counterweight offset (turret at 90°)     | a7    | 0.12 m                                                                                                               | 5 in                                                                                                                |
| Internal turning radius (over tyres)     | b13   | 1.87 m                                                                                                               | 6 ft 2 in                                                                                                           |
| External turning radius                  | Wa3   | 3.96 m                                                                                                               | 13 ft                                                                                                               |
| Failswing Failswing                      |       | 0.12 m                                                                                                               | 5 in                                                                                                                |
| Ground clearance at centre of wheelbase  | m2    | 0.14 m                                                                                                               | 6 in                                                                                                                |
| Wheelbase                                | у     | 2 m                                                                                                                  | 6 ft 7 in                                                                                                           |
| Performances                             |       |                                                                                                                      |                                                                                                                     |
| Drive speed - stowed                     |       | 5 km/h                                                                                                               | 3.1 mph                                                                                                             |
| Drive speed - raised                     |       | 0.6 km/h                                                                                                             | 0.4 mph                                                                                                             |
| Gradeability                             |       | 22 %                                                                                                                 | 22 %                                                                                                                |
| Permissible leveling                     |       | 3°                                                                                                                   | 3°                                                                                                                  |
| Wheels                                   |       |                                                                                                                      |                                                                                                                     |
| Tyres type                               |       | Solid non-marking tires                                                                                              | Solid non-marking tires                                                                                             |
| Orive wheels (front / rear)              |       | 0/2                                                                                                                  | 0/2                                                                                                                 |
| Steering wheels (front / rear)           |       | 2/0                                                                                                                  | 2/0                                                                                                                 |
| Braking wheels (front / rear)            |       | 0/2                                                                                                                  | 0/2                                                                                                                 |
| Engine/Battery                           |       |                                                                                                                      |                                                                                                                     |
| Electric engine power rating             |       | 2 x 4.5 kW                                                                                                           | 2 x 4.5 kW                                                                                                          |
| Electric Pump                            |       | 3.7 kW                                                                                                               | 3.7 kW                                                                                                              |
| Battery / Batteries capacity             |       | 48 V / 240 Ah                                                                                                        | 48 V / 240 Ah                                                                                                       |
| Integrated charger (V / Ah)              |       | 48 V / 30 Ah                                                                                                         | 48 V / 30 Ah                                                                                                        |
| Miscellaneous                            |       |                                                                                                                      |                                                                                                                     |
| Number of cycles with STD Battery (HIRD) |       | 46                                                                                                                   | 46                                                                                                                  |
| Ground Pressure                          |       | 13.5 daN/cm²                                                                                                         | 195.8 PSI                                                                                                           |
| Hydraulic Pressure                       |       | 210 Bar                                                                                                              | 14 PSI                                                                                                              |
| Hydraulic tank capacity                  |       | 15                                                                                                                   | 3.96 US gal                                                                                                         |
| Vibration on hands/arms                  |       | < 2.5 m/s                                                                                                            | < 8.2 ft/s                                                                                                          |
| Standards compliance                     |       | ~ 2.J III/3                                                                                                          | ~ 0.2 11/3                                                                                                          |
| This machine is in compliance with:      |       | European directives: 2006/42/EC- Machinery<br>(revised EN280:2013) - 2004/108/EC (EMC) -<br>2006/95/EC (Low voltage) | European directives: 2006/42/EC- Machinen<br>(revised EN280:2013) - 2004/108/EC (EMC) -<br>2006/95/EC (Low voltage) |

### **Dimensional drawing**